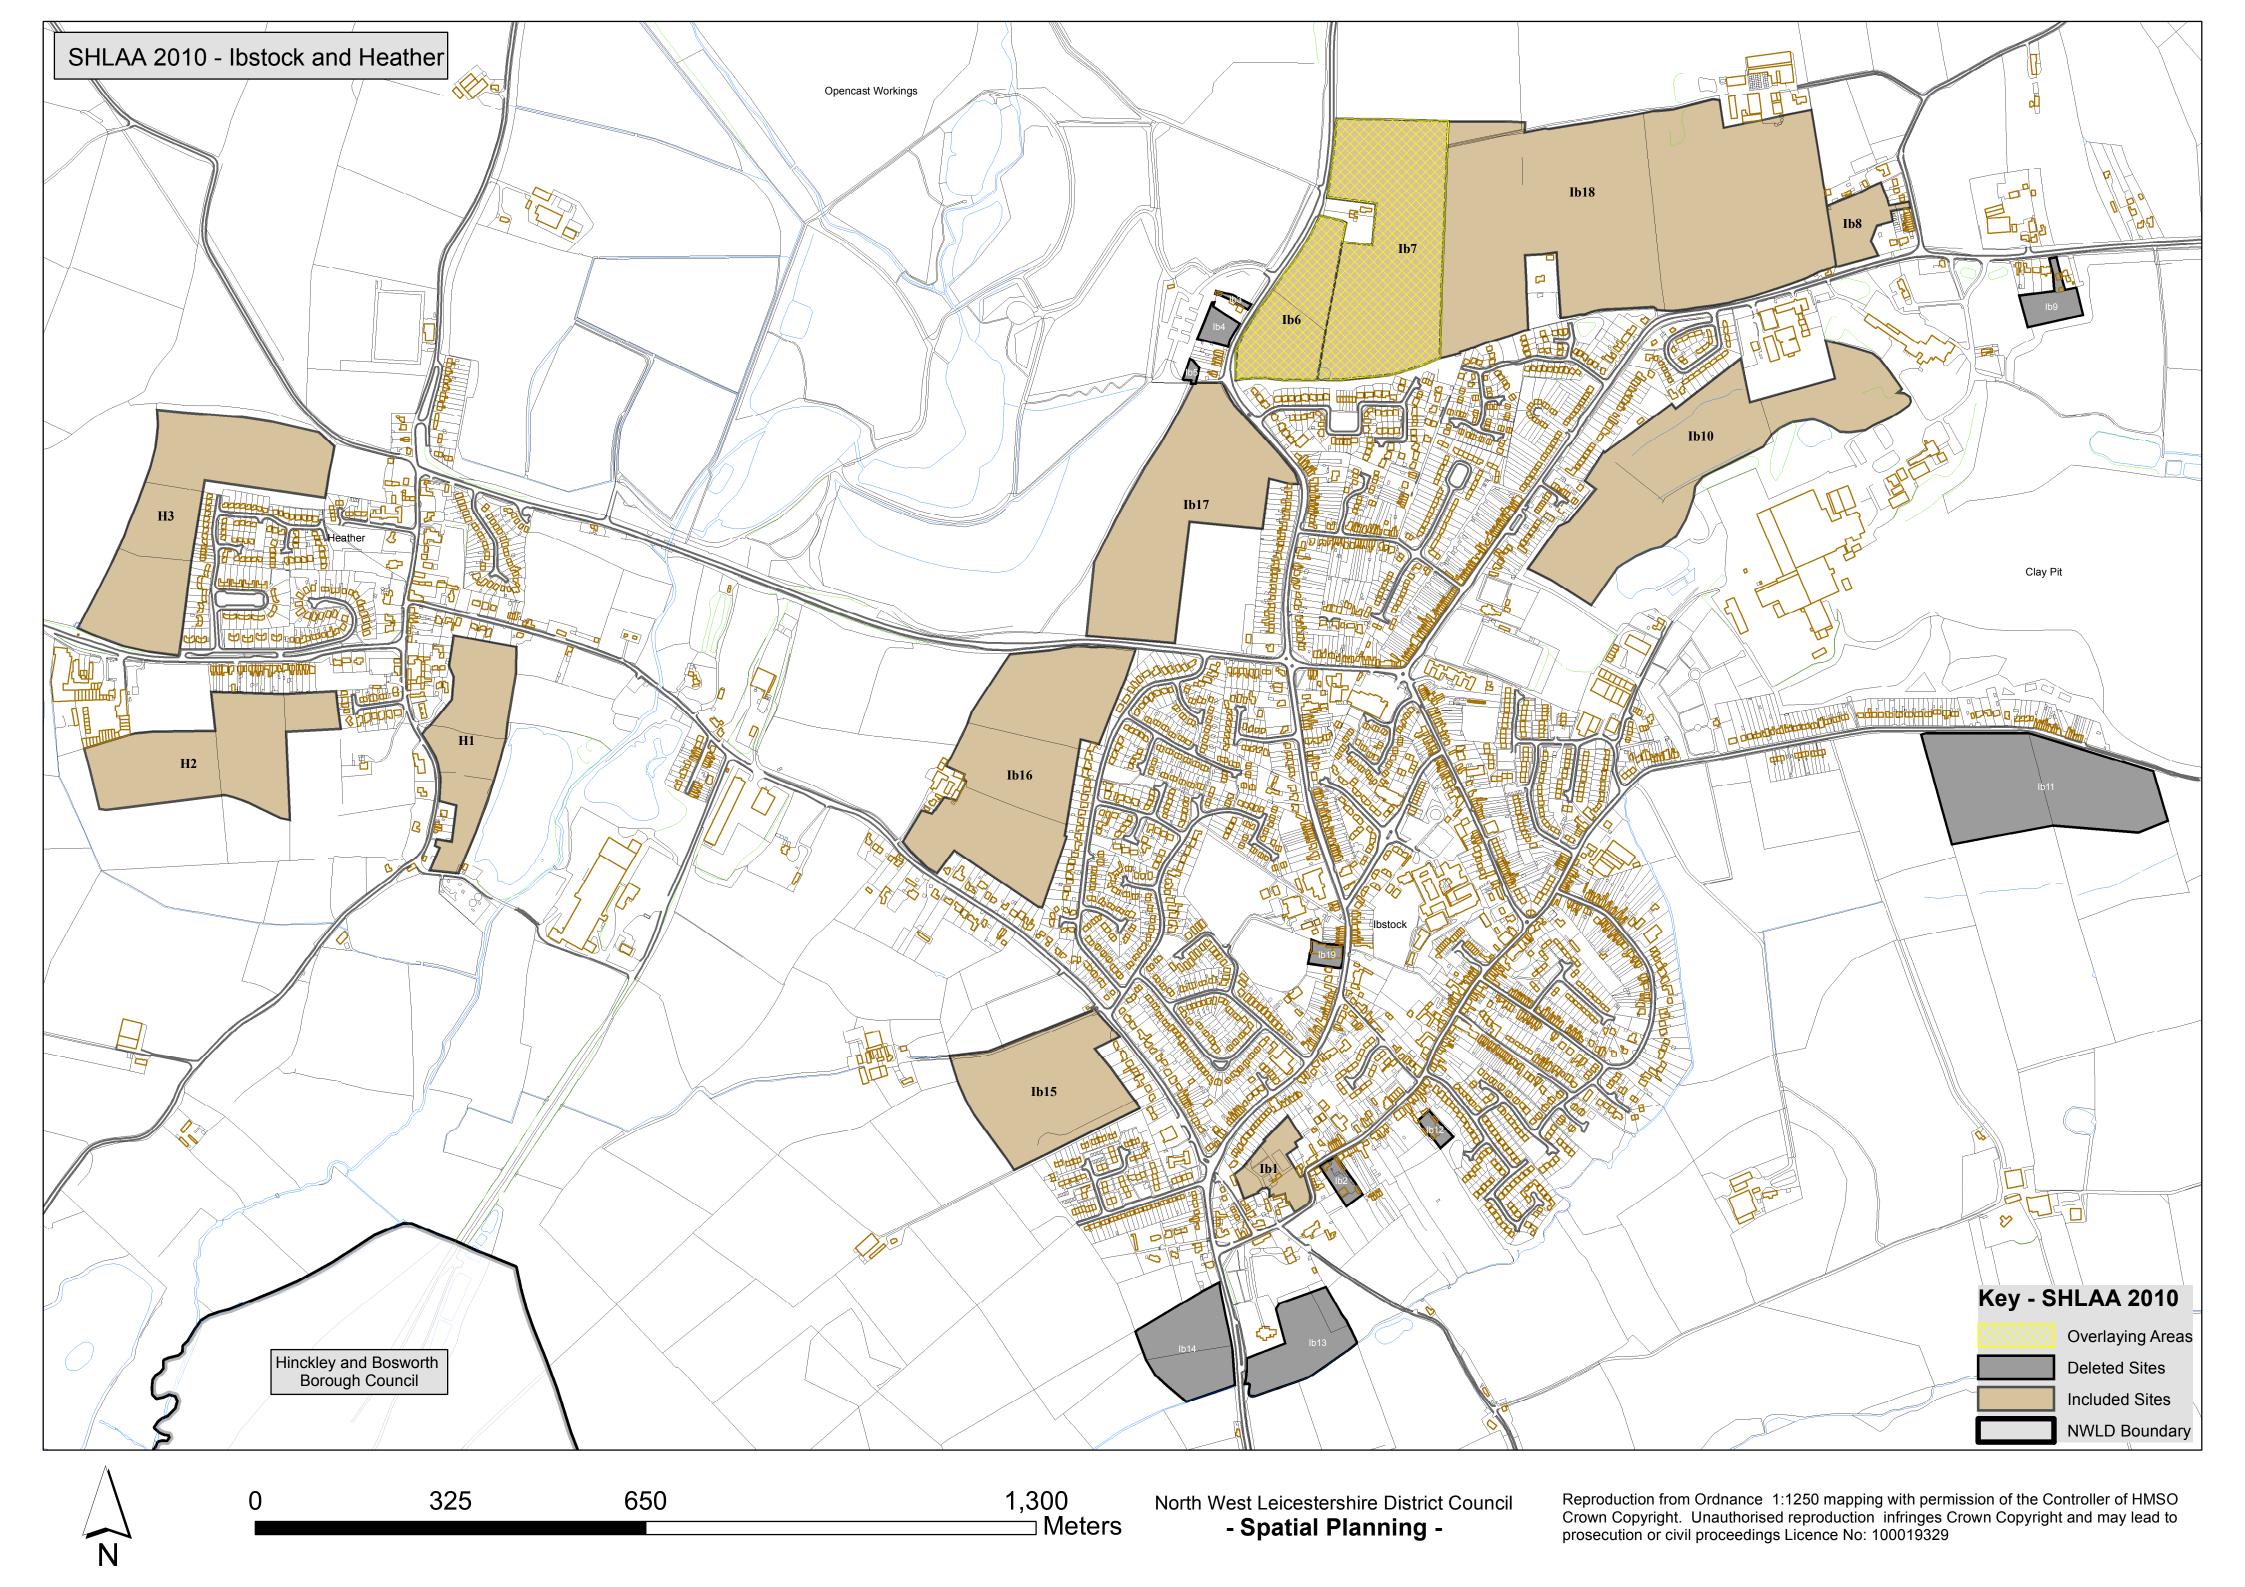

| <u>s</u>                                            | trategic Housing Lan                                                                                                                                                                                                           | d Availability Asso                         | essment P                               | <u>roforma</u> |                                           |  |
|-----------------------------------------------------|--------------------------------------------------------------------------------------------------------------------------------------------------------------------------------------------------------------------------------|---------------------------------------------|-----------------------------------------|----------------|-------------------------------------------|--|
| Parish                                              | Ibstock                                                                                                                                                                                                                        |                                             |                                         |                |                                           |  |
| As Ref                                              | lb6                                                                                                                                                                                                                            | 06                                          |                                         |                |                                           |  |
| Related/Previous Site<br>References                 | Site also proposed do<br>Consultation<br>Site included as part<br>Road / Ravenstone F<br>Strategy Further Con<br>Document<br>PKA H65<br>Site entirely within Ib                                                                | of "Leicester<br>Road" in Core<br>sultation | Grid<br>Reference                       |                | (                                         |  |
| Site Description                                    | Land at Ravenstone                                                                                                                                                                                                             |                                             | Site size                               |                | 2.78 Ha                                   |  |
| Current Use                                         | Agricultural                                                                                                                                                                                                                   |                                             | Adjacent                                | Uses           | Resi (S) / Resi & POS<br>(W) Agri (N & E) |  |
| Land Type                                           | Greenfield                                                                                                                                                                                                                     |                                             |                                         |                |                                           |  |
| Site Location                                       | Ibstock                                                                                                                                                                                                                        |                                             |                                         |                |                                           |  |
| Character of surroundings                           | Urban edge, but impo<br>village.                                                                                                                                                                                               | ortant open site con                        | tributes to t                           | he settin      | g at the north of the                     |  |
|                                                     |                                                                                                                                                                                                                                | Accessibility                               |                                         |                |                                           |  |
| Distance to Bus Stop from centre of site            | 1240                                                                                                                                                                                                                           | Distance to Bus S site access               | Stop from                               | 1290           |                                           |  |
| Distance to Primary<br>School from centre of site   | 950                                                                                                                                                                                                                            | Distance to Prima from site access          | ry School                               | 990            |                                           |  |
| Distance to Local Centre from centre of site        | 1030                                                                                                                                                                                                                           | Distance to Local Centre from site access   |                                         | 1090           |                                           |  |
| Distance to Post Office from centre of site         | 1320                                                                                                                                                                                                                           | Distance to Post 0 from site access         | stance to Post Office<br>m site access  |                |                                           |  |
| Distance to Health Centre from centre of site       | 1350                                                                                                                                                                                                                           | Distance to Health from site access         | n Centre                                | 1390           |                                           |  |
| Distance to Secondary<br>School from centre of site | 950                                                                                                                                                                                                                            | Distance to Secon<br>School from site a     |                                         |                |                                           |  |
| Distance to open space from centre of site          | 80                                                                                                                                                                                                                             | Distance to open from site access           | Distance to open space from site access |                |                                           |  |
| Additional Accessibility information                |                                                                                                                                                                                                                                |                                             |                                         |                |                                           |  |
|                                                     |                                                                                                                                                                                                                                | Constraints                                 |                                         |                |                                           |  |
| Identified Red constraint                           | Mitigatable                                                                                                                                                                                                                    | Commercia                                   |                                         |                |                                           |  |
| Contaminated Land                                   | Mitigatable                                                                                                                                                                                                                    | Comments                                    |                                         |                |                                           |  |
| Environmental                                       | No known issues  Western extent falls within Highways Consultancy Zone Within National Forest Abuts area of nature conservation in southeast corner (spec. great created newts, smooth newts, frogs) Agricultural Land Grade 3 |                                             |                                         |                |                                           |  |
| Topographical                                       | No known issues                                                                                                                                                                                                                |                                             | ·                                       |                |                                           |  |
| Planning Policy                                     | No known issues                                                                                                                                                                                                                |                                             |                                         |                |                                           |  |
| Accessibility                                       | No known issues                                                                                                                                                                                                                |                                             |                                         |                |                                           |  |
| Ownership                                           | No known issues                                                                                                                                                                                                                |                                             |                                         |                |                                           |  |
| Can the constraints be mitigated                    | Yes                                                                                                                                                                                                                            |                                             |                                         |                |                                           |  |
| Possible mitigation measures                        |                                                                                                                                                                                                                                |                                             |                                         |                |                                           |  |
|                                                     | Avail                                                                                                                                                                                                                          | ability/ Achievability                      | /                                       |                |                                           |  |

| Market Interest               | Now part of a site promoted by planning agent.                                                                                                                                                                                                         |
|-------------------------------|--------------------------------------------------------------------------------------------------------------------------------------------------------------------------------------------------------------------------------------------------------|
| Timeframe for development     | 2 <sup>nd</sup> five years                                                                                                                                                                                                                             |
| Estimated number of dwellings | 83                                                                                                                                                                                                                                                     |
| Estimated Density             | 30 dwellings per hectare                                                                                                                                                                                                                               |
| Estimated Build Rate          | Two – three years                                                                                                                                                                                                                                      |
| Suitable                      | Yes                                                                                                                                                                                                                                                    |
| Available                     | Yes                                                                                                                                                                                                                                                    |
| Achievable                    | Yes                                                                                                                                                                                                                                                    |
| Excluded from consideration   |                                                                                                                                                                                                                                                        |
| Comment                       | There is a small gap segregating the site from the edge of the village but this is not considered significant, particularly as the southern edge of the site would be directly adjacent to the northern edge of the proposed site north of Ashby Road. |
| Overall assessment            | Include                                                                                                                                                                                                                                                |
| Additional information        |                                                                                                                                                                                                                                                        |

|                                                        | Stra                                                                                                                                                                                    | ategic Housin                                                                                        | g Land  | ιA b                                             | ailability Ass                                                           | essment l       | Proform   | <u>1a</u>   |                         |
|--------------------------------------------------------|-----------------------------------------------------------------------------------------------------------------------------------------------------------------------------------------|------------------------------------------------------------------------------------------------------|---------|--------------------------------------------------|--------------------------------------------------------------------------|-----------------|-----------|-------------|-------------------------|
| Parish                                                 |                                                                                                                                                                                         | bstock                                                                                               |         |                                                  |                                                                          |                 |           |             |                         |
| As Ref                                                 |                                                                                                                                                                                         | b7                                                                                                   |         |                                                  |                                                                          |                 |           |             |                         |
| Related/Previous Site<br>References                    | 5                                                                                                                                                                                       | Site entirely wit                                                                                    | hin lb1 | 18                                               |                                                                          | Grid<br>Referen | ce        | X           |                         |
| Site Description                                       | F<br>\<br>f                                                                                                                                                                             | with a public byway c                                                                                |         |                                                  | ndulating arable land<br>way crossing the site<br>ne Road. Low hedges to |                 | Site size |             | 7.4Ha                   |
|                                                        | f<br>k<br>a                                                                                                                                                                             | The site is adjoined to for a small part of its was by housing. On other adjoined or faced by cland. |         |                                                  | western boundary<br>r sides it is<br>open agricultural                   |                 |           |             |                         |
| Current Use                                            |                                                                                                                                                                                         | Agriculture                                                                                          |         |                                                  | Adjacent Uses                                                            |                 |           | Resi / Agri |                         |
| Land Type                                              | (                                                                                                                                                                                       | Greenfield                                                                                           |         |                                                  |                                                                          |                 |           |             |                         |
| Site Location                                          |                                                                                                                                                                                         | bstock                                                                                               |         |                                                  |                                                                          |                 |           |             |                         |
| Character of                                           |                                                                                                                                                                                         |                                                                                                      |         |                                                  |                                                                          | of the urba     | n fringe  | . Se        | ense Valley Park on the |
| surroundings                                           | (                                                                                                                                                                                       | opposite side o                                                                                      | f the A |                                                  |                                                                          |                 |           |             |                         |
|                                                        |                                                                                                                                                                                         |                                                                                                      |         |                                                  | cessibility                                                              |                 |           |             |                         |
| Distance to Bus Stop from centre of site               | 43                                                                                                                                                                                      | 0                                                                                                    |         | Distance to Bus Stop t site access               |                                                                          | Stop from       | 545       |             |                         |
| Distance to Primary<br>School from centre of<br>site   | 10                                                                                                                                                                                      | 1065                                                                                                 |         | Distance to Primary School from site access      |                                                                          | 1220            | 1220      |             |                         |
| Distance to Local Centre from centre of site           | 11                                                                                                                                                                                      | 1110                                                                                                 |         | Distance to Local Centre from site access        |                                                                          | 1280            | 1280      |             |                         |
| Distance to Post Office from centre of site            | 14                                                                                                                                                                                      | 25                                                                                                   |         | Distance to Post Office from site access         |                                                                          | 1590            | )         |             |                         |
| Distance to Health Centre from centre of site          | 14                                                                                                                                                                                      | 60                                                                                                   |         | Distance to Health Centre from site access       |                                                                          | 1610            | )         |             |                         |
| Distance to Secondary<br>School from centre of<br>site | 10                                                                                                                                                                                      | 45                                                                                                   |         | Distance to Secondary<br>School from site access |                                                                          | 1210            | 1210      |             |                         |
| Distance to open space from centre of site             | 20                                                                                                                                                                                      | 0                                                                                                    |         | Distance to open space from site access          |                                                                          | 220             |           |             |                         |
| Additional Accessibility information                   |                                                                                                                                                                                         |                                                                                                      |         |                                                  |                                                                          |                 |           |             |                         |
|                                                        |                                                                                                                                                                                         |                                                                                                      |         | Со                                               | nstraints                                                                |                 |           |             |                         |
| Identified Red constraint                              |                                                                                                                                                                                         |                                                                                                      |         |                                                  |                                                                          |                 |           |             |                         |
|                                                        |                                                                                                                                                                                         | Mitigatable                                                                                          |         |                                                  | Comments                                                                 |                 |           |             |                         |
| Contaminated Land                                      |                                                                                                                                                                                         | No known iss                                                                                         | sues    |                                                  |                                                                          |                 |           |             |                         |
| Environmental                                          | Within the National Forest Part of western boundary is within Highways Cor Within 200 metres of 2 sites of archaeological int site of archaeological interest Grade 3 Agricultural Land |                                                                                                      |         |                                                  |                                                                          |                 |           |             |                         |
| Topographical                                          |                                                                                                                                                                                         | No known iss                                                                                         |         |                                                  |                                                                          |                 |           |             |                         |
| Planning Policy                                        |                                                                                                                                                                                         | Within Count                                                                                         | ryside  |                                                  |                                                                          |                 |           |             |                         |
| Accessibility                                          |                                                                                                                                                                                         | No known iss                                                                                         | -       |                                                  |                                                                          |                 |           |             |                         |
| · · · · · · · · · · · · · · · · · · ·                  |                                                                                                                                                                                         |                                                                                                      |         |                                                  |                                                                          |                 |           |             |                         |

| Ownership                        | No known issues – site promoted by landowner |                                                |  |  |
|----------------------------------|----------------------------------------------|------------------------------------------------|--|--|
| Can the constraints be mitigated |                                              |                                                |  |  |
| Possible mitigation              |                                              |                                                |  |  |
| measures                         |                                              |                                                |  |  |
| medeuree                         |                                              | Availability/ Achievability                    |  |  |
| Market Interest                  |                                              | Now part of a site promoted by planning agent. |  |  |
| Timeframe for development        |                                              | 2 <sup>nd</sup> five years                     |  |  |
| Estimated number of dwelling     | js                                           | 222                                            |  |  |
| Estimated Density                |                                              | 30 dwellings per hectare                       |  |  |
| Estimated Build Rate             |                                              | Built out within 5 years                       |  |  |
| Suitable                         |                                              | Yes                                            |  |  |
| Available                        |                                              | Yes                                            |  |  |
| Achievable                       |                                              | Yes                                            |  |  |
| Excluded from consideration      |                                              |                                                |  |  |
| Comment                          |                                              |                                                |  |  |
| Overall assessment               |                                              | Include                                        |  |  |
| Additional information           |                                              |                                                |  |  |
|                                  |                                              |                                                |  |  |
|                                  |                                              |                                                |  |  |
|                                  |                                              |                                                |  |  |
|                                  |                                              |                                                |  |  |

| <u>s</u>                                          | trategic Hou           | sing Lan                                                                                                                                                                                                                                             | d Availability Asse                                                                                                                             | essment P   | roforma                         | 1      |          |
|---------------------------------------------------|------------------------|------------------------------------------------------------------------------------------------------------------------------------------------------------------------------------------------------------------------------------------------------|-------------------------------------------------------------------------------------------------------------------------------------------------|-------------|---------------------------------|--------|----------|
| Parish                                            | Ibstock                |                                                                                                                                                                                                                                                      |                                                                                                                                                 |             |                                 |        |          |
| As Ref                                            | lb8                    |                                                                                                                                                                                                                                                      |                                                                                                                                                 |             |                                 |        |          |
| Related/Previous Site<br>References               | Consultation PKA H3    | _                                                                                                                                                                                                                                                    |                                                                                                                                                 |             | <u> </u>                        | X<br>Y |          |
| O'the December in the second                      | Site abuts II          |                                                                                                                                                                                                                                                      | -1                                                                                                                                              | 0:1         |                                 |        | 0.00.11- |
| Site Description                                  |                        | Leicester Road, Ibstock                                                                                                                                                                                                                              |                                                                                                                                                 |             | Site size 0.98 Ha Adjacent Uses |        |          |
| Current Use                                       | Agricultural           |                                                                                                                                                                                                                                                      |                                                                                                                                                 | Adjacent    | uses                            |        |          |
| Land Type                                         | Greenfield             |                                                                                                                                                                                                                                                      |                                                                                                                                                 |             |                                 |        |          |
| Site Location Character of surroundings           | Ibstock                |                                                                                                                                                                                                                                                      |                                                                                                                                                 |             |                                 |        |          |
|                                                   |                        |                                                                                                                                                                                                                                                      | Accessibility                                                                                                                                   |             |                                 |        | _        |
| Distance to Bus Stop from centre of site          | 1530                   |                                                                                                                                                                                                                                                      | Distance to Bus S site access                                                                                                                   | top from    | 1460                            |        |          |
| Distance to Primary<br>School from centre of site | 1410                   |                                                                                                                                                                                                                                                      | Distance to Prima from site access                                                                                                              | ry School   | 1340                            |        |          |
| Distance to Local Centre from centre of site      | 1270                   |                                                                                                                                                                                                                                                      | Distance to Local from site access                                                                                                              | Centre      | 1200                            |        |          |
| Distance to Post Office from centre of site       | 1660                   |                                                                                                                                                                                                                                                      | Distance to Post Office from site access                                                                                                        |             | 1590                            |        |          |
| Distance to Health Centre from centre of site     | 1720                   |                                                                                                                                                                                                                                                      | Distance to Health Centre from site access                                                                                                      |             | 1650                            |        |          |
| Distance to Secondary School from centre of site  | 1310                   |                                                                                                                                                                                                                                                      | Distance to Secondary<br>School from site access                                                                                                |             | 1240                            |        |          |
| Distance to open space from centre of site        | 790                    |                                                                                                                                                                                                                                                      | Distance to open space from site access                                                                                                         |             | 720                             |        |          |
| Additional Accessibility information              |                        |                                                                                                                                                                                                                                                      |                                                                                                                                                 |             |                                 |        |          |
|                                                   |                        |                                                                                                                                                                                                                                                      | Constraints                                                                                                                                     |             |                                 |        |          |
| Identified Red constraint                         |                        |                                                                                                                                                                                                                                                      |                                                                                                                                                 |             |                                 |        |          |
|                                                   | Mitigatabl             |                                                                                                                                                                                                                                                      | Comments                                                                                                                                        |             |                                 |        |          |
| Contaminated Land                                 | No knowr               |                                                                                                                                                                                                                                                      |                                                                                                                                                 |             |                                 |        |          |
| Environmental                                     | Grade 3 A<br>Adjoins H | Agricultura<br>ighways (                                                                                                                                                                                                                             | proposed Local Wi<br>al Land<br>Consultancy zone<br>archaeological inte                                                                         |             | Marke")                         |        |          |
| Topographical                                     | No knowr               |                                                                                                                                                                                                                                                      | archaeologicai inte                                                                                                                             | icst ( Olop | iviains )                       |        |          |
| Planning Policy                                   | No knowr               |                                                                                                                                                                                                                                                      |                                                                                                                                                 |             |                                 |        |          |
| Accessibility                                     | No known               |                                                                                                                                                                                                                                                      |                                                                                                                                                 |             |                                 |        |          |
| Ownership                                         | No known               |                                                                                                                                                                                                                                                      |                                                                                                                                                 |             |                                 |        |          |
| Can the constraints be mitigated                  |                        |                                                                                                                                                                                                                                                      |                                                                                                                                                 |             |                                 |        |          |
| Possible mitigation measures                      |                        |                                                                                                                                                                                                                                                      |                                                                                                                                                 |             |                                 |        |          |
|                                                   |                        |                                                                                                                                                                                                                                                      | ability/ Achievability                                                                                                                          |             |                                 |        |          |
| Market Interest                                   |                        | North V                                                                                                                                                                                                                                              | Ibstock (together with Coalville) is within the weaker housing market in North West Leicestershire. However this is reflected in the affordable |             |                                 |        |          |
| Timeframe for developmen                          | t                      | housing viability assessment.  Was previously a rejected site and is only suitable on the basis of the enlarged lb18 submission.(unsuitable). Would still be last 5 years as the suitability of this site is entirely dependent on the adjacent land |                                                                                                                                                 |             |                                 |        |          |

|                               | being allocated and built out.                                                                                                                                                                                                                       |
|-------------------------------|------------------------------------------------------------------------------------------------------------------------------------------------------------------------------------------------------------------------------------------------------|
| Estimated number of dwellings | 29                                                                                                                                                                                                                                                   |
| Estimated Density             | 30 DPH                                                                                                                                                                                                                                               |
| Estimated Build Rate          |                                                                                                                                                                                                                                                      |
| Suitable                      | Only suitable with adjacent land                                                                                                                                                                                                                     |
| Available                     | Yes                                                                                                                                                                                                                                                  |
| Achievable                    | Yes                                                                                                                                                                                                                                                  |
| Excluded from consideration   |                                                                                                                                                                                                                                                      |
| Comment                       | The site is in an isolated location on its own and as such and housing development would not contribute to the creation of sustainable mixed communities in accordance with paragraph 54 of PPS3. With the adjacent land this issue can be addressed |
| Overall assessment            | Include                                                                                                                                                                                                                                              |
| Additional information        |                                                                                                                                                                                                                                                      |
|                               |                                                                                                                                                                                                                                                      |
|                               |                                                                                                                                                                                                                                                      |
|                               |                                                                                                                                                                                                                                                      |