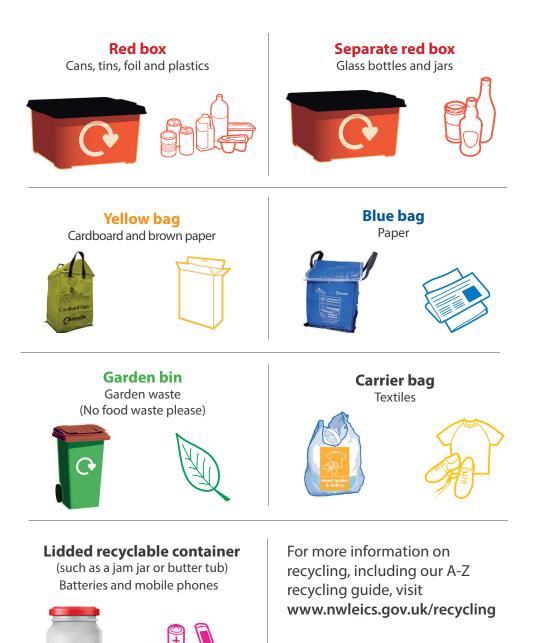

## Your collection day is Tuesday

Please put out all of your containers by 6am

| December 2024  | TUE<br>3 | TUE<br>10 | TUE<br>17 | TUE<br>24 | TUE       | Кеу                                                                                                                                                                                                                                 |
|----------------|----------|-----------|-----------|-----------|-----------|-------------------------------------------------------------------------------------------------------------------------------------------------------------------------------------------------------------------------------------|
| January 2025   | TUE<br>7 | TUE<br>14 | TUE<br>21 | TUE<br>28 |           | Garden bin,<br>red boxes, blue<br>bag, yellow<br>bag, textiles,<br>batteries and<br>mobile phones.Black binBlack bin, red<br>boxes, blue bag,<br>yellow bag,<br>textiles, batteries<br>and mobile<br>phones.                        |
| February 2025  | TUE<br>4 | TUE<br>11 | TUE<br>18 | TUE<br>25 |           |                                                                                                                                                                                                                                     |
| March 2025     | TUE<br>4 | TUE<br>11 | TUE<br>18 | TUE<br>25 |           |                                                                                                                                                                                                                                     |
| April 2025     | TUE<br>1 | TUE<br>8  | TUE<br>15 | TUE<br>22 | TUE<br>29 |                                                                                                                                                                                                                                     |
| May 2025       | TUE<br>6 | TUE<br>13 | TUE<br>20 | TUE<br>27 |           |                                                                                                                                                                                                                                     |
| June 2025      | TUE<br>3 | TUE<br>10 | TUE<br>17 | TUE<br>24 |           |                                                                                                                                                                                                                                     |
| July 2025      | TUE<br>1 | TUE<br>8  | TUE<br>15 | TUE<br>22 | TUE<br>29 | Please note there<br>will be <b>changes to</b><br><b>collections over</b><br><b>the Christmas</b><br><b>and New Year</b><br><b>period.</b> There<br>are no garden<br>waste collections<br>between<br>16 December and<br>13 January. |
| August 2025    | TUE<br>5 | TUE<br>12 | TUE<br>19 | TUE<br>26 |           |                                                                                                                                                                                                                                     |
| September 2025 | TUE<br>2 | TUE<br>9  | TUE<br>16 | TUE<br>23 | TUE<br>30 |                                                                                                                                                                                                                                     |
| October 2025   | TUE<br>7 | TUE<br>14 | TUE<br>21 | TUE<br>28 |           |                                                                                                                                                                                                                                     |
| November 2025  | TUE<br>4 | TUE<br>11 | TUE<br>18 | TUE<br>25 |           |                                                                                                                                                                                                                                     |

### Top recycling tips

Please keep glass in a separate red box to mixed plastics, cans, tins and foil.

Rinse, squeeze and squash your recycling to fit more in your recycling containers. Then we can fit more on the recycling vehicle – saving fuel and mileage.

Need new / replacement containers? Order online at www.nwleics.gov.uk/request