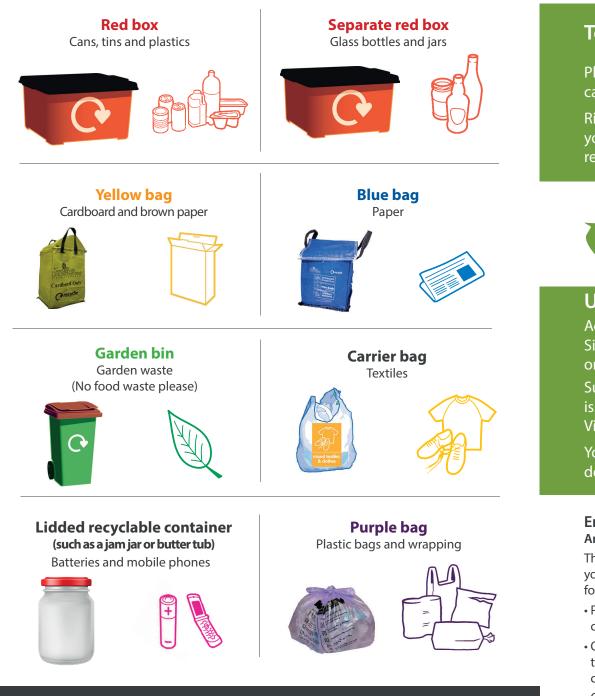

### Top recycling tips

Please keep glass in a separate red box to mixed plastics, cans, tins and foil.

Rinse, squeeze and squash your recycling to fit more in your recycling containers. Then we can fit more on the recycling vehicle – saving fuel and mileage.

- Please make sure your recycling and waste containers are put out by 6am on your collection day (or after noon on the day before collection is due)
- Once emptied, the bins, recycling containers and recycling bags should be returned to your property as soon as possible and in any case before noon on the day after collection
- Only waste contained within the correct containers will be taken (other than cardboard flattened to 2ft x 2ft). No extra waste should be put out unless arranged before with the council.