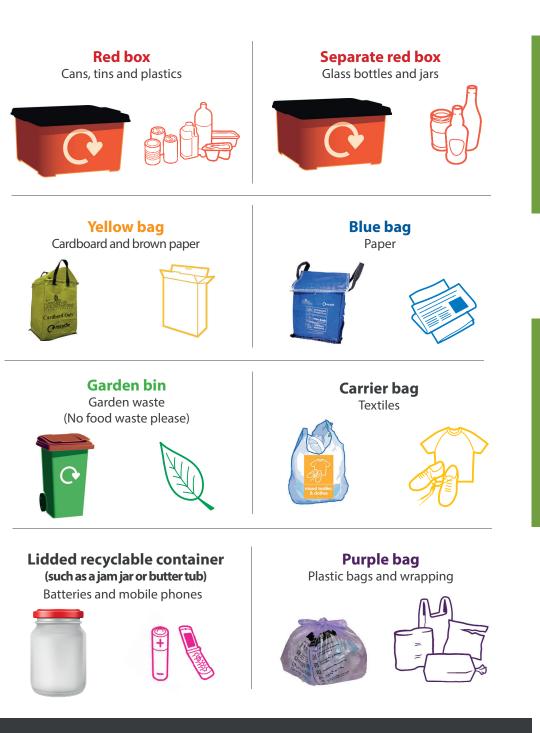

## Top recycling tips

Please keep glass in a separate red box to mixed plastics, cans, tins and foil.

Rinse, squeeze and squash your recycling to fit more in your recycling containers. Then we can fit more on the recycling vehicle – saving fuel and mileage.

- Please make sure your recycling and waste containers are put out by 6am on your collection day (or after noon on the day before collection is due)
- Once emptied, the bins, recycling containers and recycling bags should be returned to your property as soon as possible and in any case before noon on the day after collection
- Only waste contained within the correct containers will be taken (other than cardboard flattened to 2ft x 2ft). No extra waste should be put out unless arranged before with the council.