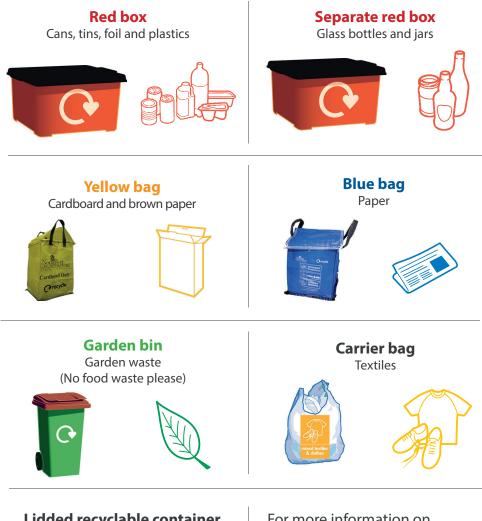

#### Lidded recyclable container

(such as a jam jar or butter tub) Batteries and mobile phones

For more information on recycling, including our A-Z recycling guide, visit www.nwleics.gov.uk/recycling

### **Top recycling tips**

Please keep glass in a separate red box to mixed plastics, cans, tins and foil.

Rinse, squeeze and squash your recycling to fit more in your recycling containers. Then we can fit more on the recycling vehicle – saving fuel and mileage.